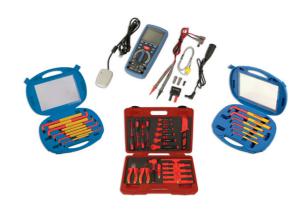

## **Additional Information**

- Made up of all 4 safety packs available Part Nos. 6769, 6770, 6771 and 6772.
- 6769 Workshop Pack: High voltage floor matting (1m), insulated rescue pole, high voltage/no admittance signage, danger high voltage sign, red/white posts, bases and 25m plastic chain.
- 6770 Vehicle Safety Pack: Insulated safety clamps, transparent insulating shrouding 1000V (1.4m x 1m), steering wheel lockout cover 400mm, nylon bodies safety lockout padlock, safety tag (Do Not Start) and a set of 3 insulating shrouds (15mm, 25mm, 35mm).
- 6771 Personnel Safety Pack: Protective arc flash face shield, carrying bag and insulating glove set (Large).
- 6772 Safety Tools Pack: CAT III multimeter and high voltage insulation tester, 3/8"D insulated socket and tool set, insulated Hex and Star\* key sets.