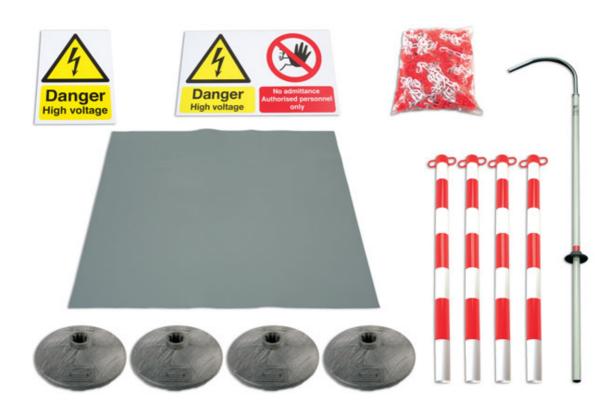

## **Additional Information**

- Made up of all 4 safety packs available Part Nos. 6769, 6770, 6771 and 6772.
- 6769 Workshop Pack: High voltage floor matting (1m), insulated rescue pole, high voltage/no admittance signage, danger high voltage sign, red/white posts, bases and 25m plastic chain.
- 6770 Vehicle Safety Pack: Insulated safety clamps, transparent insulating shrouding 1000V (1.4m x 1m), steering wheel lockout cover 400mm, nylon bodies safety lockout padlock, safety tag (Do Not Start) and a set of 3 insulating shrouds (15mm, 25mm, 35mm).
- 6771 Personnel Safety Pack: Protective arc flash face shield, carrying bag and insulating glove set (Large).
- 6772 Safety Tools Pack: CAT III multimeter and high voltage insulation tester, 3/8"D insulated socket and tool set, insulated Hex and Star\* key sets.