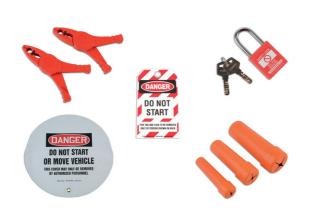

## **Additional Information**

- Made up of all 4 safety packs available Part Nos. 6769, 6770, 6771 and 6772.
- 6769 Workshop Pack: High voltage floor matting (1m), insulated rescue pole, high voltage/no admittance signage, danger high voltage sign, red/white posts, bases and 25m plastic chain.
- 6770 Vehicle Safety Pack: Insulated safety clamps, transparent insulating shrouding 1000V (1.4m x 1m), steering wheel lockout cover 400mm, nylon bodies safety lockout padlock, safety tag (Do Not Start) and a set of 3 insulating shrouds (15mm, 25mm, 35mm).
- 6771 Personnel Safety Pack: Protective arc flash face shield, carrying bag and insulating glove set (Large).
- 6772 Safety Tools Pack: CAT III multimeter and high voltage insulation tester, 3/8"D insulated socket and tool set, insulated Hex and Star\* key sets.