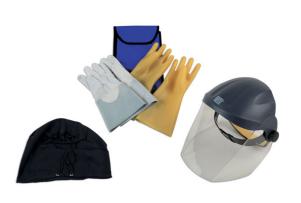

## **Additional Information**

- Made up of all 4 safety packs available Part Nos. 6769, 6770, 6771 and 6772.
- 6769 Workshop Pack: High voltage floor matting (1m), insulated rescue pole, high voltage/no admittance signage, danger high voltage sign, red/white posts, bases and 25m plastic chain.
- 6770 Vehicle Safety Pack: Insulated safety clamps, transparent insulating shrouding 1000V (1.4m x 1m), steering wheel lockout cover 400mm, nylon bodies safety lockout padlock, safety tag (Do Not Start) and a set of 3 insulating shrouds (15mm, 25mm, 35mm).
- 6771 Personnel Safety Pack: Protective arc flash face shield, carrying bag and insulating glove set (Large).
- 6772 Safety Tools Pack: CAT III multimeter and high voltage insulation tester, 3/8"D insulated socket and tool set, insulated Hex and Star\* key sets.