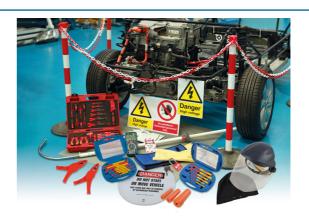

## Ensemble de sécurité gamme hybride

A comprehensive set of safety products for use in workshops and service centres designed to keep trained technicians and mechanics safe when working on hybrid and electric vehicles, to help create a safe working area both to keep non-authorised personnel away and to warn them of the high voltages. The pack includes workshop, vehicle & personal safety items, along with a range of insulated tools and test instruments for 1000V safe working.

## **Additional Information**

- Made up of all 4 safety packs available Part Nos. 6769, 6770, 6771 and 6772.
- 6769 Workshop Pack: High voltage floor matting (1m), insulated rescue pole, high voltage/no admittance signage, danger high voltage sign, red/white posts, bases and 25m plastic chain.
- 6770 Vehicle Safety Pack: Insulated safety clamps, transparent insulating shrouding 1000V (1.4m x 1m), steering wheel lockout cover 400mm, nylon bodies safety lockout padlock, safety tag (Do Not Start) and a set of 3 insulating shrouds (15mm, 25mm, 35mm).
- 6771 Personnel Safety Pack: Protective arc flash face shield, carrying bag and insulating glove set (Large).
- 6772 Safety Tools Pack: CAT III multimeter and high voltage insulation tester, 3/8"D insulated socket and tool set, insulated Hex and Star\* key sets.